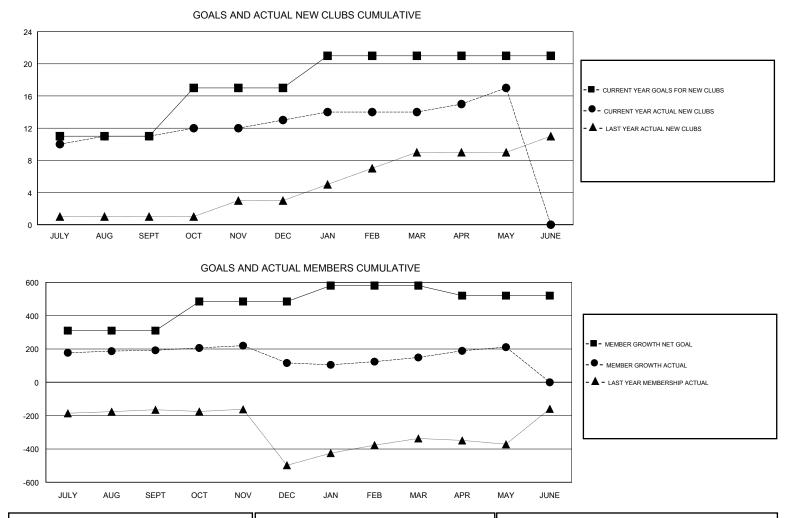

## SWADESH RANJAN SAHA GMT:

| GMT: SWADESH RANJAN SAHA |               |           | LOCATION INDIA |                       |                           | GMT CA                  |                                                    |  |
|--------------------------|---------------|-----------|----------------|-----------------------|---------------------------|-------------------------|----------------------------------------------------|--|
|                          | Club          | \$        |                | Members               |                           |                         |                                                    |  |
|                          | RESULTS FOR   | 2017-2018 |                | RESULTS FOR 2017-2018 |                           |                         |                                                    |  |
| QUARTER                  | NEW CLUB GOAL | NEW CLUBS | DROPPED CLUBS  | QUARTER               | MEMBER GROWTH NET<br>GOAL | MEMBER GROWTH<br>ACTUAL | DROPPED<br>MEMBERS ACTUAL<br>(including transfers) |  |
| JULY/AUG/SEPT            | 11            | 11        | 0              | JULY/AUG/SEPT         | 310                       | 329                     | 124                                                |  |
| OCT/NOV/DEC              | 6             | 2         | 4              | OCT/NOV/DEC           | 175                       | 93                      | 166                                                |  |
| JAN/FEB/MAR              | 4             | 1         | 1              | JAN/FEB/MAR           | 95                        | 149                     | 94                                                 |  |
| APR/MAY/JUNE             | 0             | 3         | 0              | APR/MAY/JUNE          | -60                       | 145                     | 70                                                 |  |